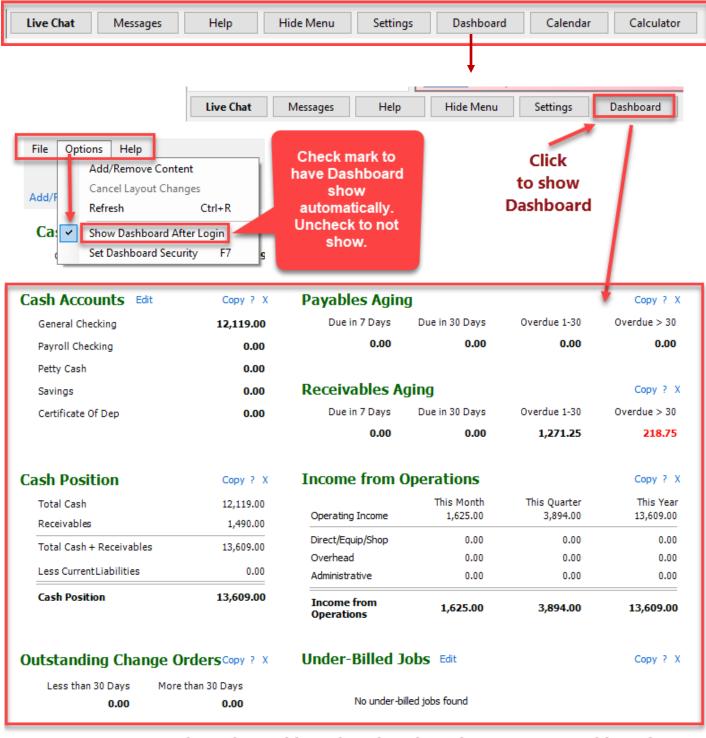

"DID YOU KNOW?" ABOUT SAGE 100 CONTRACTOR PAGE 4

# Sage options right on your screen!

More Next Month on the Dashboard & Choosing what to see on Dashboard. See August 2020 Newsletter next month.