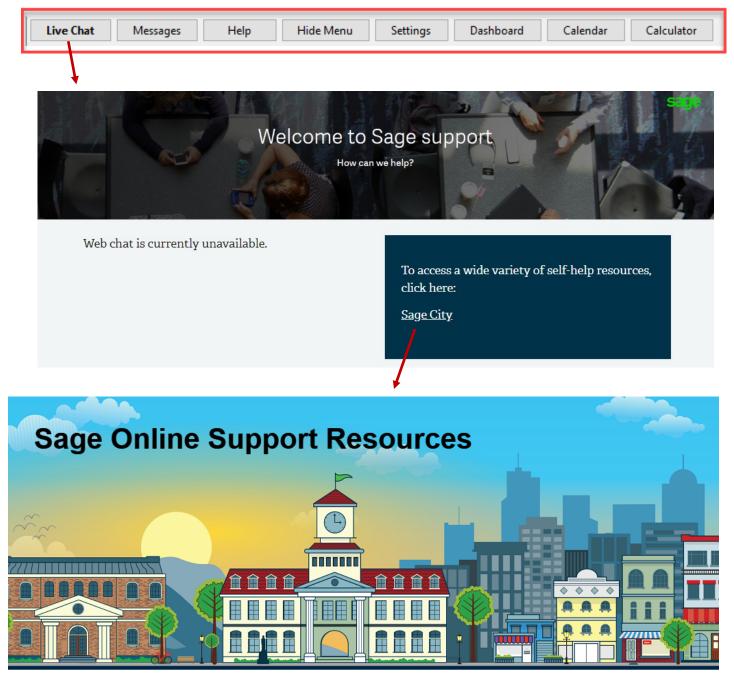

# Sage options right on your screen!

Need training? Have questions? Want guidance? We're here to help.

Let's get started!

Country or Region: Please

Please Select... Y

#### **B** B B B B B B B B B B B B B B B D T T O M-LINE B B B B D T T O M-LINE B B B B D T T O M-LINE NE

# "DID YOU KNOW?" ABOUT SAGE 100 CONTRACTOR

PAGE 3

# Sage options right on your screen!

| Live Chat Mess                             | ages Help Hide M                                                                                     | enu                           | Setti       | ngs                      | Da      | shbo  | ard       | Cale      | endar       | Calcula      | ator  |
|--------------------------------------------|------------------------------------------------------------------------------------------------------|-------------------------------|-------------|--------------------------|---------|-------|-----------|-----------|-------------|--------------|-------|
|                                            |                                                                                                      | C                             | 2 Calend    | lar   B-LDS              | 2020-06 | 16    | ,         | 7         |             | □ ×          |       |
| 11 - Recurring Receivables                 | Click here to edit your shortcuts.                                                                   | 4                             | File Ed     | it Option<br>ne 23, 2020 | s Hel   | lp    | ▶ Go      | to Today  |             |              |       |
| Live Chat Messages 4 Help                  | p Hide Menu Settings Dashboard                                                                       | Calenda                       |             |                          | T       |       |           |           | <b>F</b> -: | S-+          |       |
| You are logged in to as Ope                | en Remote Desktop for DESKTOP-PA942PJ Change Compan                                                  | y/Access                      | Sun         | Mon                      | Tue     |       | Wed       | Thu       | Fri         | Sat          | 1     |
| Sage 100 Contractor                        |                                                                                                      | ×                             |             | 1                        | 2       |       | 3         | 4         | 5           | 6            |       |
| Sage 100 Contractor t                      | ax and product update                                                                                | 7                             |             | 8                        | 9       |       | 10        | 11        | 12          | 13           |       |
| An update for Sage 100 C                   | ontractor version 22.3 (22.3.76) is available                                                        | 1                             | 4           | 15                       | 16      |       | 17        | 18        | 19          | 20           |       |
| and fixes.                                 | includes payroll tax updates, enhancements,                                                          | 2                             | 1           | 22                       | 23      |       | 24        | 25        | 26          | 27           |       |
|                                            |                                                                                                      | 2                             | 8           | 29                       | 30      |       |           |           |             |              |       |
| Learn More Dor                             | n't show this message again                                                                          |                               |             |                          |         |       |           |           | 1           |              |       |
| Click Cope Measuring & Measure             | e Center on the Resources menu to view all current message                                           |                               |             |                          |         |       |           |           |             | import date. | 4     |
|                                            |                                                                                                      |                               |             |                          |         |       | ,<br>     |           |             |              | 1     |
| sage 100 Contractor                        | Search                                                                                               |                               |             | Q                        |         | 🕑 C   | alculator |           |             |              | ▼×    |
|                                            | •                                                                                                    |                               |             | _                        |         | File  | Conver    | sions Hel | ip          |              |       |
| Contents Index                             | Appendix A-Sage 100 Contractor Features > Basic Features > Al<br>main window and desktop area        | bout the Sage 100             | Contractor  | ≡ 0 /×                   |         |       |           |           |             |              |       |
| Welcome to Sage 100 Contractor             |                                                                                                      |                               |             |                          |         | Place |           |           |             |              | ^     |
| Working with 1 General Ledger              | About the Sage 100                                                                                   | Learn more                    |             |                          |         |       |           |           |             |              |       |
| Working with 2 Accounting Reports          | Contractor main window                                                                               | Customizing<br>additional sho |             | with                     |         |       |           |           |             |              |       |
| Working with 3-Accounts Receivable         | and desktop area                                                                                     | About the sta                 | itus bar    |                          |         | 03    |           |           |             |              |       |
| Working with 4-Accounts Payable            | The Sage 100 Contractor main window                                                                  | About user an                 | nd system p | prompts                  |         | 04    |           |           |             |              |       |
| Working with 5-Payroll                     | The Sage 100 Contractor main window consists of<br>the following areas:                              | Data control<br>About Project | t Work Cent | tor                      |         |       |           |           |             |              |       |
| Working with 6-Project Management          | Current open company and user display                                                                | About Tojeu                   | C THOM OUT  |                          |         |       | 1         | lotal 🛛   |             |              | X     |
| Working with 7-Utilities                   | <ul> <li>(bottom left status bar).</li> <li>System Menu and My Menu tabs, an expandable a</li> </ul> | and collapsible tr            | ee structur | e                        |         |       | Me        | emory     |             |              | X     |
| Working with 8-Equipment Management        | Sage 100 Contractor Desktop area (right-hand pan                                                     |                               |             |                          |         |       | E         | intry     |             |              | X     |
| Working with 9-Estimating (Parts and Assem | Activity Center tabs.                                                                                |                               |             |                          |         |       | M -       | M +       | =           | / *          | -     |
| Working with 10-Scheduling                 | Desktop Area                                                                                         |                               |             |                          |         |       |           | ecall     |             | 8 9          | +     |
| Working with 11-Service Receivables        | The Sage 100 Contractor desktop is the right-hand par<br>Sage 100 Contractor.                        | ie on the main s              | creen whe   | n you launch             |         |       | Pi        | 1/x       |             | 5 6          |       |
| Working with 12-Inventory                  | The following functions are accessible from the Sage 1                                               | 00 Contractor d               | esktop area | a:                       |         |       |           |           |             |              | Enter |
| Working with 13-Review and Reporting       | Process maps                                                                                         |                               |             |                          |         |       |           | qroot     |             | 2 3          | Enter |
| Appendix A-Sage 100 Contractor Features    | User-defined shortcuts                                                                               |                               |             |                          |         |       | 0         | Clear     | 0           |              |       |
| Basic Features                             | Version: 22.3.22.0                                                                                   |                               |             |                          | -       |       |           |           |             |              |       |
| About the Sage 100 Contractor main         | Published: December 13, 2019                                                                         |                               |             |                          |         |       |           |           |             |              |       |
|                                            |                                                                                                      |                               |             |                          |         |       |           |           |             |              |       |
| About the Sage 100 Contractor Deskt        | © 2019 The Sage Group plc or its licensors. All rights rese<br>Copyright/Trademarks                  | erved. Privacy Po             | blicy       |                          |         |       |           |           |             |              |       |